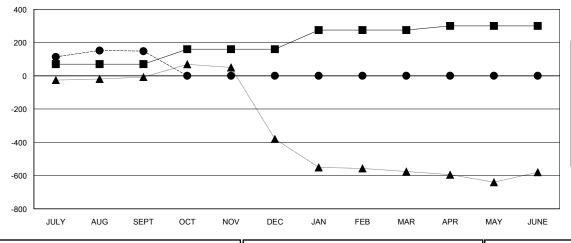

#### GOALS AND ACTUAL MEMBERS CUMULATIVE

| <u> </u>                          |  |
|-----------------------------------|--|
| -■- MEMBER GROWTH NET GOAL        |  |
| - ● - MEMBER GROWTH ACTUAL        |  |
| - ▲ - LAST YEAR MEMBERSHIP ACTUAL |  |
|                                   |  |
|                                   |  |
|                                   |  |
|                                   |  |

|               | Me                        | mbers                   |                                              |  |  |
|---------------|---------------------------|-------------------------|----------------------------------------------|--|--|
|               | RESULTS FOR 2017-2018     |                         |                                              |  |  |
| QUARTER       | MEMBER GROWTH NET<br>GOAL | MEMBER GROWTH<br>ACTUAL | DROPPED MEMBERS ACTUAL (including transfers) |  |  |
| JULY/AUG/SEPT | 70                        | 217                     | 69                                           |  |  |
| OCT/NOV/DEC   | 90                        | 0                       | 0                                            |  |  |
| JAN/FEB/MAR   | 115                       | 0                       | 0                                            |  |  |
| APR/MAY/JUNE  | 25                        | 0                       | 0                                            |  |  |
|               |                           |                         |                                              |  |  |