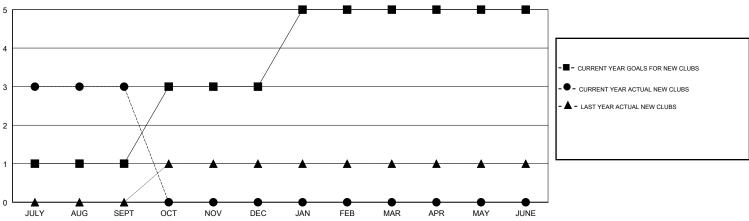

### GOALS AND ACTUAL NEW CLUBS CUMULATIVE

# GMT: N S SANKAR LOCATION INDIA GMT CA Clubs Members

|                       | Club          | s         |               |  |  |
|-----------------------|---------------|-----------|---------------|--|--|
| RESULTS FOR 2017-2018 |               |           |               |  |  |
| QUARTER               | NEW CLUB GOAL | NEW CLUBS | DROPPED CLUBS |  |  |
| JULY/AUG/SEPT         | 1             | 3         | 0             |  |  |
| OCT/NOV/DEC           | 2             | 0         | 0             |  |  |
| JAN/FEB/MAR           | 2             | 0         | 0             |  |  |
| APR/MAY/JUNE          | 0             | 0         | 0             |  |  |